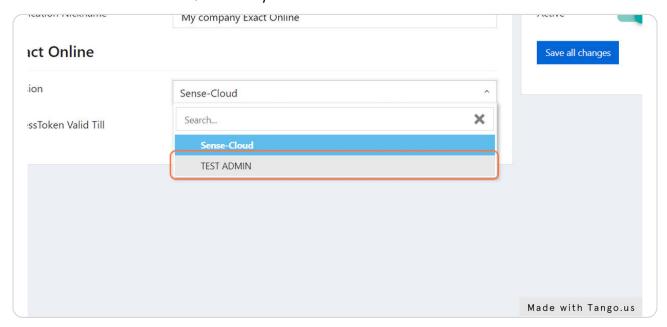

## **Selecting a Division**

Select the administration/division you want to connect to Clickker Cloud.