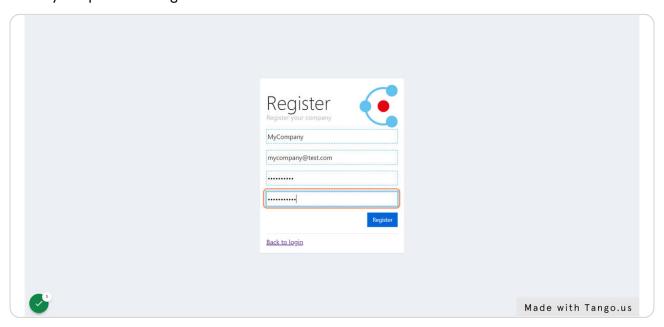

## **Click on Register**

Click on the button register to register your company to Clickker Cloud.

#### Confirm e-mail

After registering your account a confirmation e-mail will been sent to your e-mail. Please click on the provided link to confirm your account. After this you will be able to use your credentials to login.