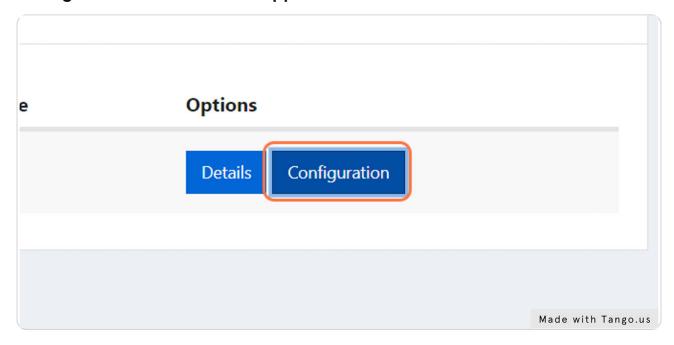

# **Checking Your Settings**

You're always able to change and check on your settings. To see if everything is correct you can go to "Details" and to change the configuration go to "Configuration".