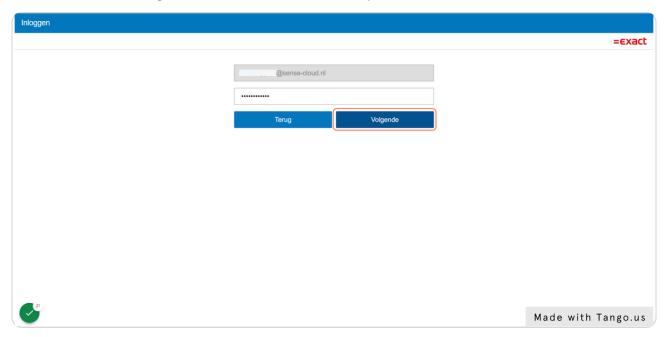

|--------------------|-------------------------|--------|------------------|--|
| Configuration      |                         | ⟨->    | Connection S     |  |
| olication Nickname | My company Exact Online | А      | Active           |  |
| act Online         |                         |        | Save all changes |  |
| nect Exact Online  | Connect                 |        |                  |  |
|                    |                         | Made w | ith Tango.us     |  |

#### **Click on Connect**

Clicking on this button will redirect you to a login page of Exact Online.



#### STEP 14

## **Login on Exact Online**

Fill in your Exact Online credentials.



#### STEP 15

# **Click on the Login Button**

After a succesfull login Exact Online will redirect you back to Clickker Cloud.



#### STEP 16

# **Configure Your Exact Online App.**



## **Selecting a Division**

Select the administration/division you want to connect to Clickker Cloud.



#### STEP 18

## **Saving Your Changes**

After everything is setup correctly, please click on "Save all changes".



# **Checking Your Settings**

You're always able to change and check on your settings. To see if everything is correct you can go to "Details" and to change the configuration go to "Configuration".



### **Ready To Connect & Finished!**

For a 3rd party to connect with Clickker Cloud they will need the "Connection Settings". Under the blurred parts of the image below it contains details to connect to your Exact Online. A 3rd party might ask you for these credentials. Sharing these connection settings with a 3rd