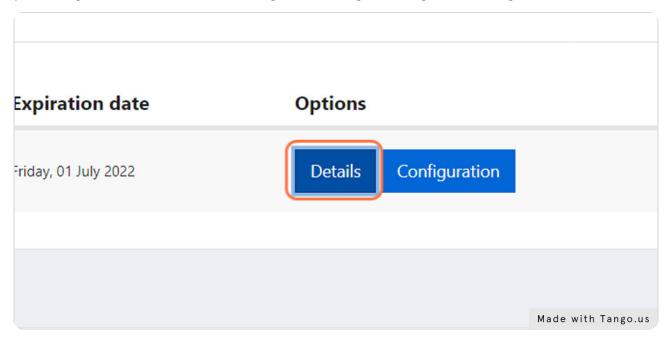

# **Checking Your Settings**

You're always able to change and check on your settings. To see if everything is correct you can go to "Details" and to change the configuration go to "Configuration".