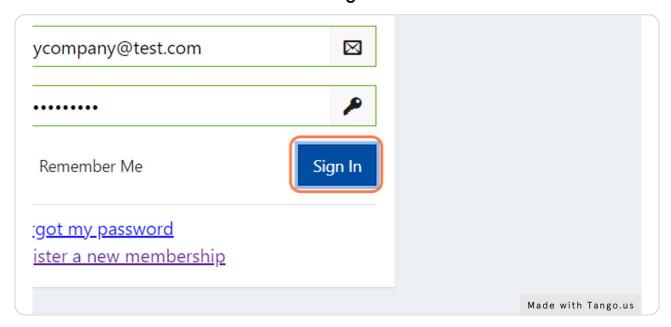

osoft, Apple Inc., Heineken Holding.



## Use a Valid e-mail to Register Your Account



#### STEP 4

#### **Create a Password**

The password must contain atleast: 1 uppercase letter, 1 lowercase letter, 1 number, 1 special character (!,?#\$% etc.) and must atleast be 6 characters long.



#### STEP 5

## **Confirm Your Password**

Fill in your password again for confirmation.



#### STEP 6

## **Click on Register**

Click on the button register to register your company to Clickker Cloud.



#### STEP 7

#### Confirm e-mail

After registering your account a confirmation e-mail will been sent to your e-mail. Please click on the provided link to confirm your account. After this you will be able to use your credentials to login.



STEP 8

Fill In Your Credentials and Click on "Sign In".



# **Click on Applications**

To register your Exact Online to Clickker Cloud go to Applications.



#### STEP 10

## **Click on Register**



## **Register the Exact Online App**

Click on the Register button to add the Exact Online app to your company.



#### STEP 12

## Name the App

Give the Exact Online app a name of your choosing.

| Company            |                         |        | ŧ                |  |
|--------------------|-------------------------|--------|------------------|--|
| Configuration      |                         | ⟨->    | Connection S     |  |
| olication Nickname | My company Exact Online | А      | Active           |  |
| act Online         |                         |        | Save all changes |  |
| nect Exact Online  | Connect                 |        |