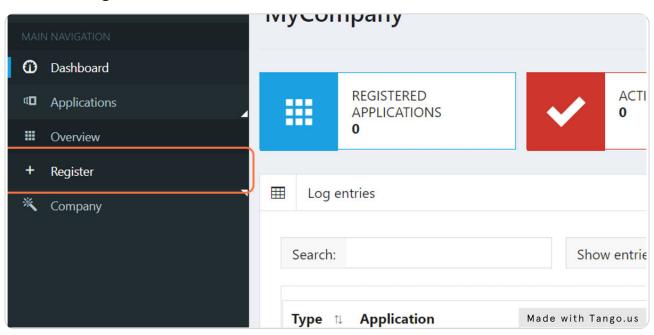

# **Click on Applications**

To register your Exact Online to Clickker Cloud go to Applications.

#### STEP 10

## **Click on Register**