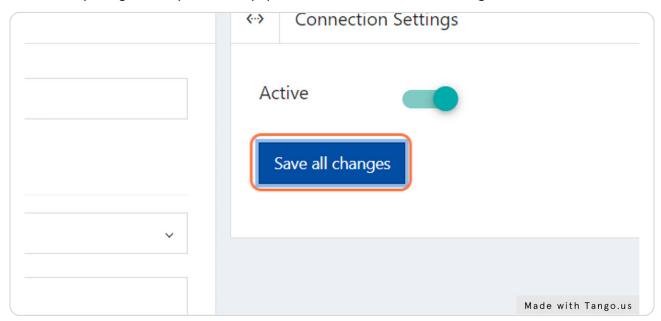

## **Saving Your Changes**

After everything is setup correctly, please click on "Save all changes".

### **Ready To Connect & Finished!**

For a 3rd party to connect with Clickker Cloud they will need the "Connection Settings". Under the blurred parts of the image below it contains details to connect to your Exact Online. A 3rd party might ask you for these credentials. Sharing these connection settings with a 3rd party other than trusted partners from Clickker is at your own risk.