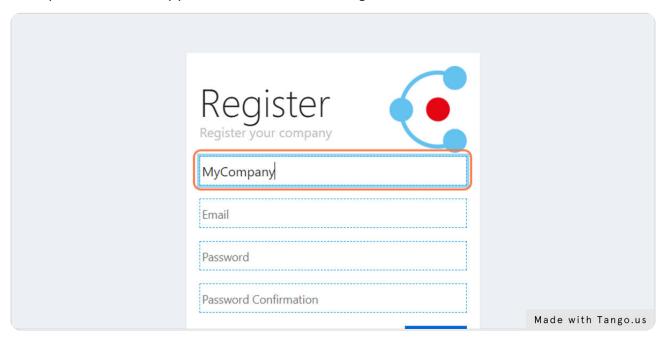

## **Type Your Company Name**

Example: Microsoft, Apple Inc., Heineken Holding.

## Use a Valid e-mail to Register Your Account