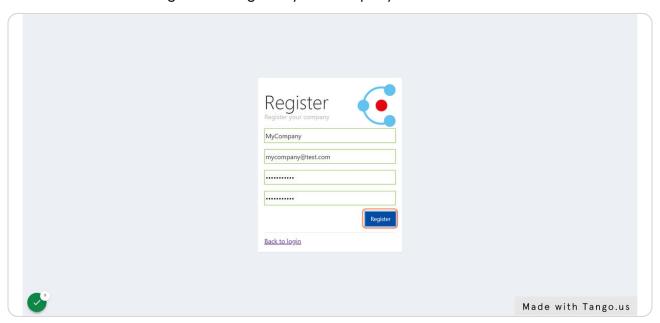

## **Type Your Company Name**

Example: Microsoft, Apple Inc., Heineken Holding.

## Use a Valid e-mail to Register Your Account

#### **Create a Password**

The password must contain atleast: 1 uppercase letter, 1 lowercase letter, 1 number, 1 special character (!,?#\$% etc.) and must atleast be 6 characters long.

## **Confirm Your Password**

Fill in your password again for confirmation.

## **Click on Register**

Click on the button register to register your company to Clickker Cloud.