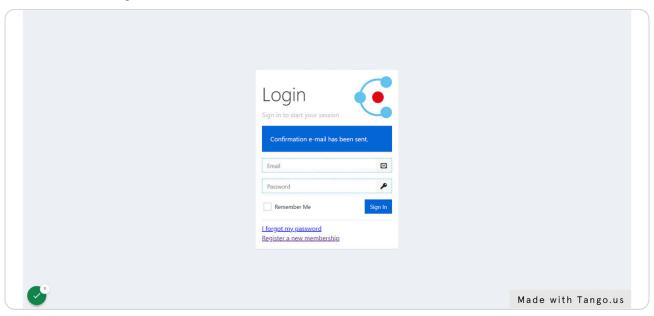

#### Confirm e-mail

After registering your account a confirmation e-mail will been sent to your e-mail. Please click on the provided link to confirm your account. After this you will be able to use your credentials to login.

STEP 8

Fill In Your Credentials and Click on "Sign In".