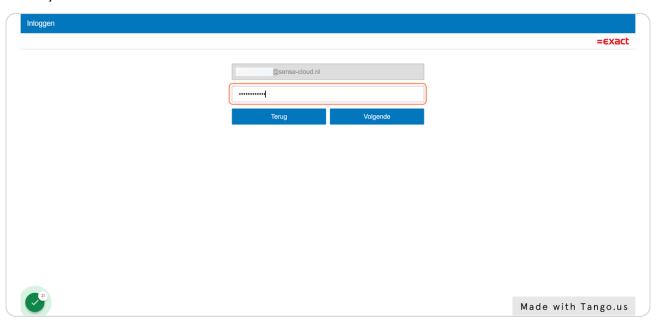

#### STEP 14

## **Login on Exact Online**

Fill in your Exact Online credentials.