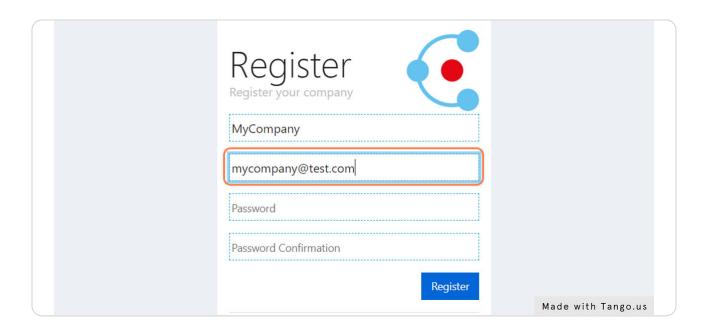

## Use a Valid e-mail to Register Your Account

#### **Create a Password**

The password must contain atleast: 1 uppercase letter, 1 lowercase letter, 1 number, 1 special character (!,?#\$% etc.) and must atleast be 6 characters long.

## **Confirm Your Password**

Fill in your password again for confirmation.

## **Click on Register**

Click on the button register to register your company to Clickker Cloud.