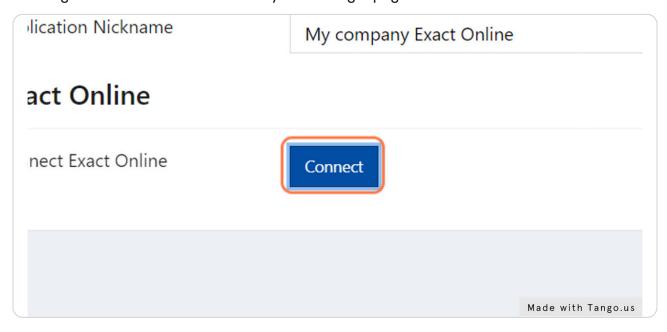

## Name the App

Give the Exact Online app a name of your choosing.

| Company            |                         |        | ŧ                |  |
|--------------------|-------------------------|--------|------------------|--|
| Configuration      |                         | ⟨->    | Connection S     |  |
| olication Nickname | My company Exact Online | А      | Active           |  |
| act Online         |                         |        | Save all changes |  |
| nect Exact Online  | Connect                 |        |                  |  |
|                    |                         | Made w | ith Tango.us     |  |

#### **Click on Connect**

Clicking on this button will redirect you to a login page of Exact Online.