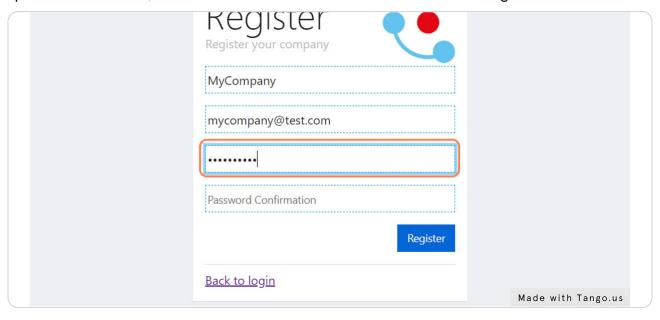

#### **Create a Password**

The password must contain atleast: 1 uppercase letter, 1 lowercase letter, 1 number, 1 special character (!,?#\$% etc.) and must atleast be 6 characters long.

## **Confirm Your Password**

Fill in your password again for confirmation.

## **Click on Register**

Click on the button register to register your company to Clickker Cloud.

#### Confirm e-mail

After registering your account a confirmation e-mail will been sent to your e-mail. Please click on the provided link to confirm your account. After this you will be able to use your credentials to login.