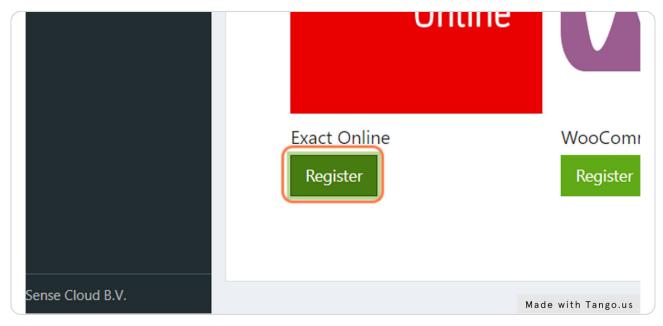

## **Register the Exact Online App**

Click on the Register button to add the Exact Online app to your company.