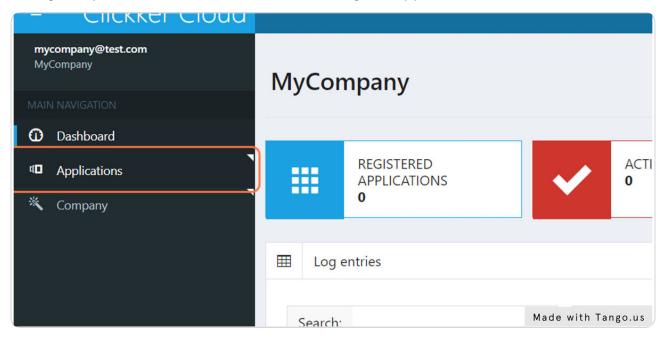

# **Click on Applications**

To register your Exact Online to Clickker Cloud go to Applications.