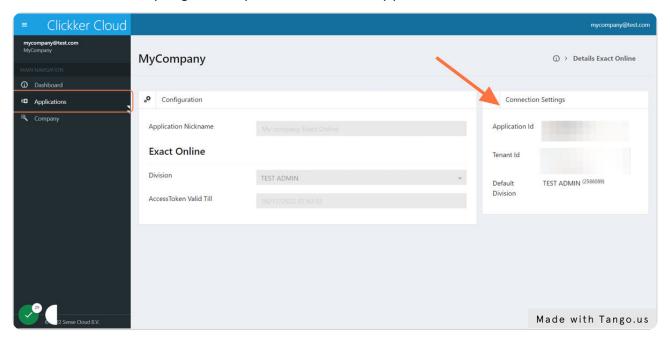

### **Ready To Connect & Finished!**

For a 3rd party to connect with Clickker Cloud they will need the "Connection Settings". Under the blurred parts of the image below it contains details to connect to your Exact Online. A 3rd party might ask you for these credentials. Sharing these connection settings with a 3rd party other than trusted partners from Clickker is at your own risk.